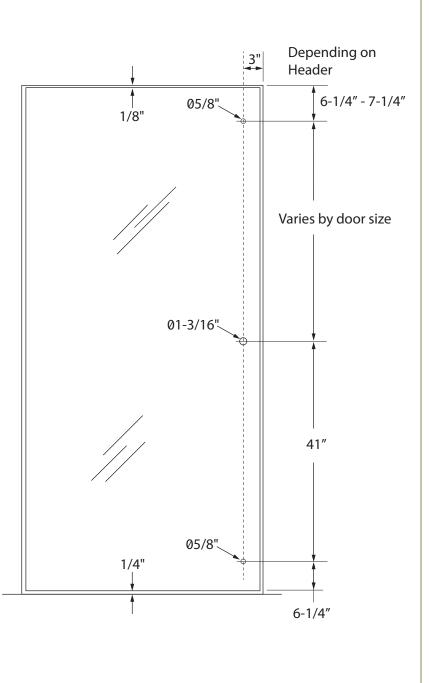

# VP9042-1 - Bolt Down

Drill only the middle and bottom hole.

### VP9042-2 - Bolt Up

Drill only the middle and top hole. Refer to your "Order Template" for the required distance between the middle and top hole.

### VP9442-1, VP9442-2, VP9442-3

Drill all 3 holes. Refer to your "Order Template" for the required distance between the middle and top hole.

Date: 12/17 - Rev. 1

Copyright ©2017 Burns Manufacturing Inc. 12/17. All rights reserved. Reproduction in whole or in part without the express written permission of Burns Manufacturing Inc. is prohibited.