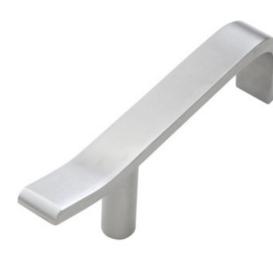

## **Double Arm Pull**

Specify door thickness if other than 1-3/4"

| Centers            | 5-1/4"                                                                                                                                                                                                                                                                                                         |
|--------------------|----------------------------------------------------------------------------------------------------------------------------------------------------------------------------------------------------------------------------------------------------------------------------------------------------------------|
| Overall            | 8-1/2"                                                                                                                                                                                                                                                                                                         |
| Clearance          | 2-1/4"                                                                                                                                                                                                                                                                                                         |
| Projection         | 3"                                                                                                                                                                                                                                                                                                             |
| Base               | 3/4" Rd.                                                                                                                                                                                                                                                                                                       |
| Material Size      | 3/8" × 1"                                                                                                                                                                                                                                                                                                      |
| Finishes           | US3/605 – Bright Brass<br>US4/606 – Satin Brass<br>US5/609 – Antique Brass<br>US10/612 – Satin Bronze<br>US10B/613 – Dark Bronze Oxidized<br>US28/628 – Satin Anodized Aluminum<br>US32/629 – Bright Stainless Steel<br>US32D/630 – Satin Stainless Steel<br>Flat Black Powder Coat<br>Dark Bronze Powder Coat |
| Standard Fasteners | Type 1 -1/4-20 X 2-1/4 Thru Bolt & Finish<br>Washer (1-3/4" door)                                                                                                                                                                                                                                              |
| ANSI               | J401                                                                                                                                                                                                                                                                                                           |