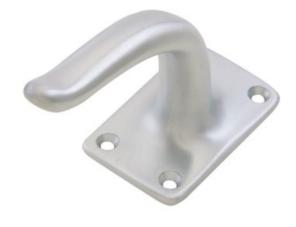

## **Part# 18**

## **Cast Single Arm Pull**

## Surface mount

| Centers            |                                                                                                                                                  |
|--------------------|--------------------------------------------------------------------------------------------------------------------------------------------------|
| Overall            |                                                                                                                                                  |
| Clearance          |                                                                                                                                                  |
| Projection         | 3-1/2"                                                                                                                                           |
| Base               | 1-3/4" × 2-3/4"                                                                                                                                  |
| Finishes           | US3/605 – Bright Brass<br>US4/606 – Satin Brass<br>US10B/613 – Dark Bronze Oxidized<br>US26D/626 – Satin Chrome Plated<br>Flat Black Powder Coat |
| Standard Fasteners | #8 x 1" Sheet Metal Screws                                                                                                                       |
| ANSI               | J401                                                                                                                                             |