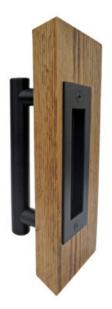

## Part# 2524A

## Barn Door Pull Set

Back to back set that incorporates sturdy thru-bolt mounting for a hassle-free setup

| Grip Dimensions            | 6" C.C. x 8" O.A. x 2-1/2"<br>Projection                                                                                       |
|----------------------------|--------------------------------------------------------------------------------------------------------------------------------|
| Flush Pull Face Dimensions | 2-1/2" x 7"                                                                                                                    |
| Fasteners                  | Type 1 (1/4-20) x 2-1/4 Thru Bolt                                                                                              |
| Mortise Size               | 2" x 5-1/4" x 7/8" deep x 1/4" Ø<br>radius                                                                                     |
| Finishes                   | US32/629 – Bright Stainless Steel<br>US32D/630 – Satin Stainless<br>Steel<br>Flat Black Powder Coat<br>Dark Bronze Powder Coat |