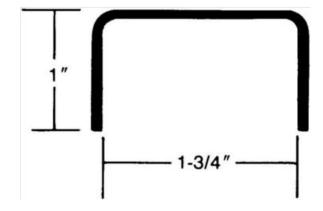

## Part# 303

"U" Shaped - 90 Degree - 1" x 1-3/4" I.D. x 1"

Specify Length Up To 96"

| Finishes  | US3/605 – Bright Brass US4/606 – Satin Brass US5/609 – Antique Brass US10/612 – Satin Bronze US10B/613 – Dark Bronze Oxidized US28/628 – Satin Anodized Aluminum US32/629 – Bright Stainless Steel US32D/630 – Satin Stainless Steel Flat Black Powder Coat Dark Bronze Powder Coat |
|-----------|-------------------------------------------------------------------------------------------------------------------------------------------------------------------------------------------------------------------------------------------------------------------------------------|
|           |                                                                                                                                                                                                                                                                                     |
| Material  | .050 Aluminum, Brass, Bronze, Stainless Steel                                                                                                                                                                                                                                       |
| Fasteners | #6 X 5/8 Flat Head Tek Screws                                                                                                                                                                                                                                                       |
| Options   | Cutouts - See "Templates" Section for Ordering Info. UL Stamp Mortised Application - Specify "Mortise" After Part Number                                                                                                                                                            |