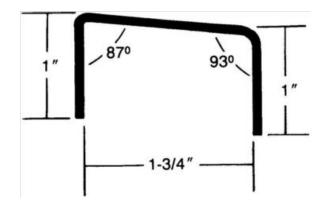

## Part# 304

"U" Shaped - 87 Degree & 93 Degree - 1" × 1-3/4" I.D. x 1"

Specify Length Up To 96"

| Finishes  | US3/605 – Bright Brass US4/606 – Satin Brass US5/609 – Antique Brass US10/612 – Satin Bronze US10B/613 – Dark Bronze Oxidized US28/628 – Satin Anodized Aluminum US32/629 – Bright Stainless Steel US32D/630 – Satin Stainless Steel Flat Black Powder Coat Dark Bronze Powder Coat |
|-----------|-------------------------------------------------------------------------------------------------------------------------------------------------------------------------------------------------------------------------------------------------------------------------------------|
| Material  | .050 Aluminum, Brass, Bronze, Stainless Steel                                                                                                                                                                                                                                       |
| Fasteners | #6 X 5/8 Flat Head Tek Screws                                                                                                                                                                                                                                                       |
| Options   | Cutouts - See "Templates" Section for Ordering<br>Info.<br>UL Stamp<br>Mortised Application - Specify "Mortise" After<br>Part Number                                                                                                                                                |