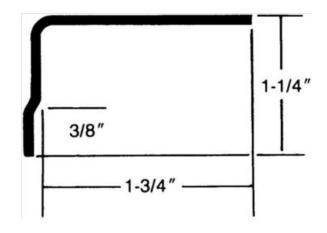

## Part# 306

"L" Shaped with Overlap 90 degree 1-1/4"  $\times$  1-3/4" I.D.

Specify length up to 70". Made to overlap an armor plate.

| Finishes  | US3/605 – Bright Brass US4/606 – Satin Brass US5/609 – Antique Brass US10/612 – Satin Bronze US10B/613 – Dark Bronze Oxidized US28/628 – Satin Anodized Aluminum US32/629 – Bright Stainless Steel US32D/630 – Satin Stainless Steel Flat Black Powder Coat Dark Bronze Powder Coat |
|-----------|-------------------------------------------------------------------------------------------------------------------------------------------------------------------------------------------------------------------------------------------------------------------------------------|
| Material  | .050 Aluminum, Brass, Bronze, Stainless Steel                                                                                                                                                                                                                                       |
| Fasteners | #6 X 5/8 Flat Head Tek Screws                                                                                                                                                                                                                                                       |
| Options   | Cutouts - See "Templates" Section for Ordering<br>Info.<br>UL Stamp<br>Mortised Application - Specify "Mortise" After<br>Part Number                                                                                                                                                |