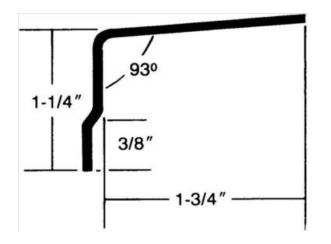

## Part# 307

"L" Shaped with Overlap - 93 Degree - 1-1/4" × 1-3/4" I.D.

Specify length up to 70". Made to overlap an armor plate.

| Finishes  | US3/605 – Bright Brass<br>US4/606 – Satin Brass<br>US5/609 – Antique Brass<br>US10/612 – Satin Bronze<br>US10B/613 – Dark Bronze Oxidized<br>US28/628 – Satin Anodized Aluminum<br>US32/629 – Bright Stainless Steel<br>US32D/630 – Satin Stainless Steel<br>Flat Black Powder Coat<br>Dark Bronze Powder Coat |
|-----------|----------------------------------------------------------------------------------------------------------------------------------------------------------------------------------------------------------------------------------------------------------------------------------------------------------------|
| Material  | .050 Aluminum, Brass, Bronze, Stainless Steel                                                                                                                                                                                                                                                                  |
| Fasteners | #6 X 5/8 Flat Head Tek Screws                                                                                                                                                                                                                                                                                  |
| Options   | Cutouts - See "Templates" Section for Ordering<br>Info.<br>UL Stamp<br>Mortised Application - Specify "Mortise" After<br>Part Number                                                                                                                                                                           |