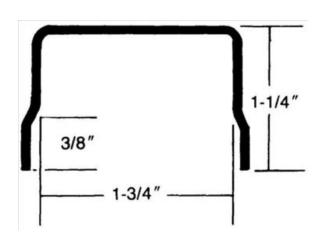

## Part# 308

"U" Shaped with Overlap - 90 degree - 1-1/4" × 1-3/4" I.D. x 1-1/4"

Specify length up to 70". Made to overlap an armor plate on each side.

| US3/605 – Bright Brass<br>US4/606 – Satin Brass<br>US5/609 – Antique Brass<br>US10/612 – Satin Bronze<br>US10B/613 – Dark Bronze Oxidized<br>US28/628 – Satin Anodized Aluminum<br>US32/629 – Bright Stainless Steel<br>US32D/630 – Satin Stainless Steel<br>Flat Black Powder Coat<br>Dark Bronze Powder Coat |
|----------------------------------------------------------------------------------------------------------------------------------------------------------------------------------------------------------------------------------------------------------------------------------------------------------------|
| .050 Aluminum, Brass, Bronze, Stainless Steel                                                                                                                                                                                                                                                                  |
| #6 X 5/8 Flat Head Tek Screws                                                                                                                                                                                                                                                                                  |
| Cutouts - See "Templates" Section for Ordering<br>Info.<br>UL Stamp<br>Mortised Application - Specify "Mortise" After<br>Part Number                                                                                                                                                                           |
|                                                                                                                                                                                                                                                                                                                |