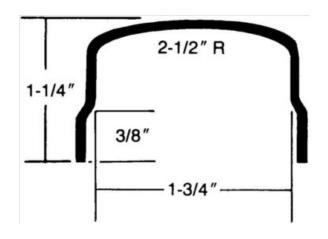

## Part# 309

"U" Shaped with Radius and Overlap - 90 degree - 1-1/4" x 1-3/4" I.D. x 1-1/4"

Standard length up to 70". Made to overlap an armor plate on each side.

| Finishes  | US3/605 – Bright Brass US4/606 – Satin Brass US5/609 – Antique Brass US10/612 – Satin Bronze US10B/613 – Dark Bronze Oxidized US28/628 – Satin Anodized Aluminum US32/629 – Bright Stainless Steel US32D/630 – Satin Stainless Steel Flat Black Powder Coat Dark Bronze Powder Coat |
|-----------|-------------------------------------------------------------------------------------------------------------------------------------------------------------------------------------------------------------------------------------------------------------------------------------|
| Material  | .050 Aluminum, Brass, Bronze, Stainless Steel                                                                                                                                                                                                                                       |
| Fasteners | #6 X 5/8 Flat Head Tek Screws                                                                                                                                                                                                                                                       |
| Options   | Cutouts - See "Templates" Section for Ordering<br>Info.<br>UL Stamp<br>Mortised Application - Specify "Mortise" After<br>Part Number                                                                                                                                                |