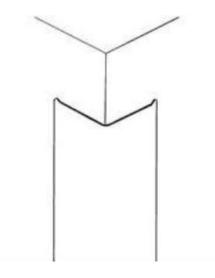

## 2" x 2" x 48" Tall Metal Corner Guards

Blank, No Holes, Adhesive by Others.

Finishes US3/605 - Bright Brass

US4/606 – Satin Brass US5/609 – Antique Brass US10/612 – Satin Bronze

US10B/613 – Dark Bronze Oxidized US28/628 – Satin Anodized Aluminum US32/629 – Bright Stainless Steel US32D/630 – Satin Stainless Steel

Flat Black Powder Coat Dark Bronze Powder Coat

Material .050 Aluminum, Brass, Bronze, Stainless Steel

Features Standard Length is 48".

Standard Angle is 90 Degrees. Lip Bends are Standard.

Custom Lengths and Angles are Available.