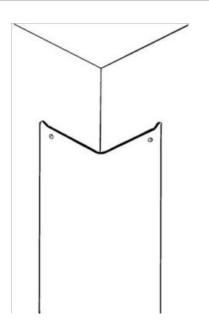

## Part# 311S

## 2" × 2" x 48" Tall Metal Corner Guards

Screw Mount with (10) #6 x 1-1/4" Screws

| Finishes | US3/605 – Bright Brass<br>US4/606 – Satin Brass<br>US5/609 – Antique Brass<br>US10/612 – Satin Bronze<br>US10B/613 – Dark Bronze Oxidized<br>US28/628 – Satin Anodized Aluminum<br>US32/629 – Bright Stainless Steel<br>US32D/630 – Satin Stainless Steel<br>Flat Black Powder Coat<br>Dark Bronze Powder Coat |
|----------|----------------------------------------------------------------------------------------------------------------------------------------------------------------------------------------------------------------------------------------------------------------------------------------------------------------|
| Material | .050 Aluminum, Brass, Bronze, Stainless Steel                                                                                                                                                                                                                                                                  |
| Features | Standard Length is 48".<br>Standard Angle is 90 Degrees.<br>Lip Bends are Standard.<br>Custom Lengths and Angles are Available.                                                                                                                                                                                |