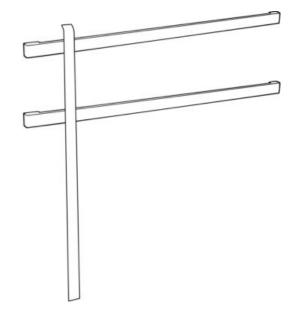

## Part# 400PE

## **Push/Pull Set**

Pull Unit with Extended Vertical Bar (per customer's requirement)

| Clearance     | 1-7/8"                                                                                                                                                                                                                                                                                                                                              |
|---------------|-----------------------------------------------------------------------------------------------------------------------------------------------------------------------------------------------------------------------------------------------------------------------------------------------------------------------------------------------------|
| Projection    | 2-1/4"                                                                                                                                                                                                                                                                                                                                              |
| Base          | 1-1/4" × 1-1/4"                                                                                                                                                                                                                                                                                                                                     |
| Bar Spacing   | 8"                                                                                                                                                                                                                                                                                                                                                  |
| Material Size | 3/8" × 1-1/4"                                                                                                                                                                                                                                                                                                                                       |
| Material      | Aluminum Brass Bronze Stainless Steel                                                                                                                                                                                                                                                                                                               |
| Finishes      | US3/605 – Bright Brass US4/606 – Satin Brass US5/609 – Antique Brass US10/612 – Satin Bronze US10B/613 – Dark Bronze Oxidized US26/625 – Bright Chrome Plated US26D/626 – Satin Chrome Plated US28/628 – Satin Anodized Aluminum US32/629 – Bright Stainless Steel US32D/630 – Satin Stainless Steel Flat Black Powder Coat Dark Bronze Powder Coat |
| ANSI          | J504                                                                                                                                                                                                                                                                                                                                                |