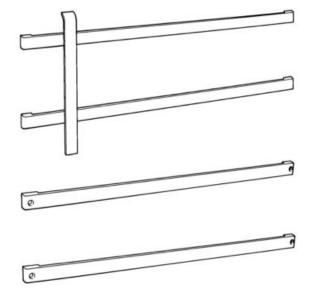

## Part# 400SP

## **Push/Pull Set**

Set consists of (2) 400S and (1) 400P

| Clearance     | 1-7/8"                                   |
|---------------|------------------------------------------|
| Projection    | 2-1/4"                                   |
| Base          | 1-1/4" × 1-1/4"                          |
| Bar Spacing   | 8"                                       |
| Material Size | 3/8" × 1-1/4"                            |
| Material      | Aluminum                                 |
|               | Brass                                    |
|               | Bronze                                   |
|               | Stainless Steel                          |
| Finishes      | US3/605 – Bright Brass                   |
|               | US4/606 – Satin Brass                    |
|               | US5/609 – Antique Brass                  |
|               | US10/612 – Satin Bronze                  |
|               | US10B/613 – Dark Bronze Oxidized         |
|               | US26/625 – Bright Chrome Plated          |
|               | US26D/626 – Satin Chrome Plated          |
|               | US28/628 – Satin Anodized Aluminum       |
|               | US32/629 – Bright Stainless Steel        |
|               | US32D/630 – Satin Stainless Steel        |
|               | Flat Black Powder Coat                   |
|               | Dark Bronze Powder Coat                  |
| Fasteners     | 1/4-20 x 3 Thru Bolts and Finish Washers |
| ANSI          | J504                                     |