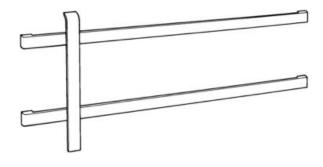

## **Part# 401P**

## **Pull Bar Unit**

Consists of (1) 22 & (2) 401S

| Clearance     | 1-7/8"                                                                                                                                                                                                                                                                                                                                              |
|---------------|-----------------------------------------------------------------------------------------------------------------------------------------------------------------------------------------------------------------------------------------------------------------------------------------------------------------------------------------------------|
| Projection    | 2-1/4"                                                                                                                                                                                                                                                                                                                                              |
| Base          | 1-1/2" × 1-1/2"                                                                                                                                                                                                                                                                                                                                     |
| Bar Spacing   | 8"                                                                                                                                                                                                                                                                                                                                                  |
| Fasteners     | 1/4-20 X 2-1/4 Thru Bolts and Finish Washers                                                                                                                                                                                                                                                                                                        |
| Material Size | 3/8" × 1-1/2"                                                                                                                                                                                                                                                                                                                                       |
| Material      | Aluminum<br>Brass<br>Bronze<br>Stainless Steel                                                                                                                                                                                                                                                                                                      |
| Finishes      | US3/605 – Bright Brass US4/606 – Satin Brass US5/609 – Antique Brass US10/612 – Satin Bronze US10B/613 – Dark Bronze Oxidized US26/625 – Bright Chrome Plated US26D/626 – Satin Chrome Plated US28/628 – Satin Anodized Aluminum US32/629 – Bright Stainless Steel US32D/630 – Satin Stainless Steel Flat Black Powder Coat Dark Bronze Powder Coat |
| ANSI          | J504                                                                                                                                                                                                                                                                                                                                                |