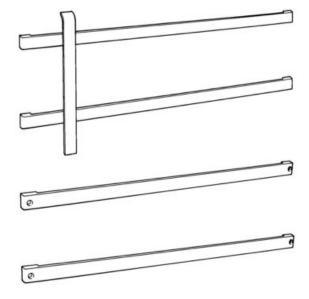

## **Part# 401SP**

## **Push/Pull Set**

Set consists of (1) 401P and (2) 401S

| Clearance     | 1-7/8"                                                                                                                                                                                                                                                                                                                                              |
|---------------|-----------------------------------------------------------------------------------------------------------------------------------------------------------------------------------------------------------------------------------------------------------------------------------------------------------------------------------------------------|
| Projection    | 2-1/4"                                                                                                                                                                                                                                                                                                                                              |
| Base          | 1-1/2" × 1-1/2"                                                                                                                                                                                                                                                                                                                                     |
| Bar Spacing   | 8"                                                                                                                                                                                                                                                                                                                                                  |
| Fasteners     | 1/4-20 x 3 Thru Bolts and Finish Washers                                                                                                                                                                                                                                                                                                            |
| Material Size | 3/8" × 1-1/2"                                                                                                                                                                                                                                                                                                                                       |
| Material      | Aluminum<br>Brass<br>Bronze<br>Stainless Steel                                                                                                                                                                                                                                                                                                      |
| Finishes      | US3/605 – Bright Brass US4/606 – Satin Brass US5/609 – Antique Brass US10/612 – Satin Bronze US10B/613 – Dark Bronze Oxidized US26/625 – Bright Chrome Plated US26D/626 – Satin Chrome Plated US28/628 – Satin Anodized Aluminum US32/629 – Bright Stainless Steel US32D/630 – Satin Stainless Steel Flat Black Powder Coat Dark Bronze Powder Coat |
| ANSI          | J504                                                                                                                                                                                                                                                                                                                                                |