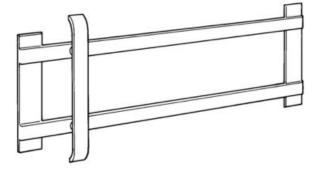

## **Part# 405P**

## **Pull Unit**

Specify push bar center to center dimension Consists of (1) 23, (2) 400 & (2) base plates

| Clearance     | 1-3/4"                                                                                                                                                                                                                                                                                                                                              |
|---------------|-----------------------------------------------------------------------------------------------------------------------------------------------------------------------------------------------------------------------------------------------------------------------------------------------------------------------------------------------------|
| Projection    | 2-1/8"                                                                                                                                                                                                                                                                                                                                              |
| Base          | 2" × 10"                                                                                                                                                                                                                                                                                                                                            |
| Bar Spacing   | 6-1/2"                                                                                                                                                                                                                                                                                                                                              |
| Fasteners     | 1/4-20 X 2-1/4 Thru Bolts and Finish Washers                                                                                                                                                                                                                                                                                                        |
| Material Size | 3/8" × 1-1/4"                                                                                                                                                                                                                                                                                                                                       |
| Material      | Aluminum<br>Brass<br>Bronze<br>Stainless Steel                                                                                                                                                                                                                                                                                                      |
| Finishes      | US3/605 – Bright Brass US4/606 – Satin Brass US5/609 – Antique Brass US10/612 – Satin Bronze US10B/613 – Dark Bronze Oxidized US26/625 – Bright Chrome Plated US26D/626 – Satin Chrome Plated US28/628 – Satin Anodized Aluminum US32/629 – Bright Stainless Steel US32D/630 – Satin Stainless Steel Flat Black Powder Coat Dark Bronze Powder Coat |
| ANSI          | J504                                                                                                                                                                                                                                                                                                                                                |