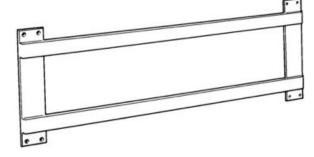

## **Part# 405S**

## **Push Unit**

Specify push bar center to center dimension Consists of (2) 400 & (2) Base Plates

| Clearance     | 1/8"                                                                                                                                                                                                                                                                                                                                                |
|---------------|-----------------------------------------------------------------------------------------------------------------------------------------------------------------------------------------------------------------------------------------------------------------------------------------------------------------------------------------------------|
| Projection    | 1/2"                                                                                                                                                                                                                                                                                                                                                |
| Base          | 2" × 10"                                                                                                                                                                                                                                                                                                                                            |
| Bar Spacing   | 6-1/2"                                                                                                                                                                                                                                                                                                                                              |
| Fasteners     | #8 x 1 SMS or MS                                                                                                                                                                                                                                                                                                                                    |
| Material Size | 3/8" × 1-1/4"                                                                                                                                                                                                                                                                                                                                       |
| Material      | Aluminum<br>Brass<br>Bronze<br>Stainless Steel                                                                                                                                                                                                                                                                                                      |
| Finishes      | US3/605 – Bright Brass US4/606 – Satin Brass US5/609 – Antique Brass US10/612 – Satin Bronze US10B/613 – Dark Bronze Oxidized US26/625 – Bright Chrome Plated US26D/626 – Satin Chrome Plated US28/628 – Satin Anodized Aluminum US32/629 – Bright Stainless Steel US32D/630 – Satin Stainless Steel Flat Black Powder Coat Dark Bronze Powder Coat |
| ANSI          | J504                                                                                                                                                                                                                                                                                                                                                |