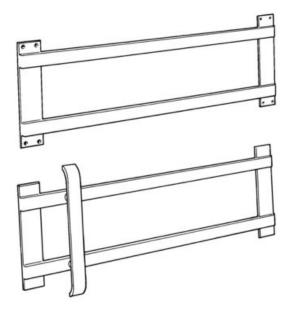

## Part# 405SP

## Push/Pull Set

Set consists of (1) 405S and (1) 405P

| Clearance     | 1-3/4"                                                                                                                                                                                                                                                                                                                                                                               |
|---------------|--------------------------------------------------------------------------------------------------------------------------------------------------------------------------------------------------------------------------------------------------------------------------------------------------------------------------------------------------------------------------------------|
| Projection    | 2-1/8"                                                                                                                                                                                                                                                                                                                                                                               |
| Base          | 2" × 10"                                                                                                                                                                                                                                                                                                                                                                             |
| Bar Spacing   | 6-1/2"                                                                                                                                                                                                                                                                                                                                                                               |
| Fasteners     | #8 × 1 SMS or MS                                                                                                                                                                                                                                                                                                                                                                     |
| Material Size | 3/8" × 1-1/4"                                                                                                                                                                                                                                                                                                                                                                        |
| Material      | Aluminum<br>Brass<br>Bronze<br>Stainless Steel                                                                                                                                                                                                                                                                                                                                       |
| Finishes      | US3/605 – Bright Brass<br>US4/606 – Satin Brass<br>US5/609 – Antique Brass<br>US10/612 – Satin Bronze<br>US10B/613 – Dark Bronze Oxidized<br>US26/625 – Bright Chrome Plated<br>US26D/626 – Satin Chrome Plated<br>US28/628 – Satin Anodized Aluminum<br>US32/629 – Bright Stainless Steel<br>US32D/630 – Satin Stainless Steel<br>Flat Black Powder Coat<br>Dark Bronze Powder Coat |
| ANSI          |                                                                                                                                                                                                                                                                                                                                                                                      |