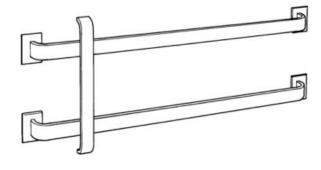

## **Part# 414P**

## **Pull Unit**

Specify push bar center to center dimension Consists of (1) 23 & (2) 414S

| Clearance     | 1-5/8" UNDER HORIZONTAL BAR                                                                                                                                                                                                                                                                                                                         |
|---------------|-----------------------------------------------------------------------------------------------------------------------------------------------------------------------------------------------------------------------------------------------------------------------------------------------------------------------------------------------------|
| Projection    | 2-3/8"                                                                                                                                                                                                                                                                                                                                              |
| Base          | 1-3/4" x 3-1/2"                                                                                                                                                                                                                                                                                                                                     |
| Bar Spacing   | 8"                                                                                                                                                                                                                                                                                                                                                  |
| Fasteners     | 1/4-20 X 2-1/4 Thru Bolts and Finish Washers                                                                                                                                                                                                                                                                                                        |
| Material Size | 3/8" × 1-1/2"                                                                                                                                                                                                                                                                                                                                       |
| Material      | Aluminum<br>Brass<br>Bronze<br>Stainless Steel                                                                                                                                                                                                                                                                                                      |
| Finishes      | US3/605 – Bright Brass US4/606 – Satin Brass US5/609 – Antique Brass US10/612 – Satin Bronze US10B/613 – Dark Bronze Oxidized US26/625 – Bright Chrome Plated US26D/626 – Satin Chrome Plated US28/628 – Satin Anodized Aluminum US32/629 – Bright Stainless Steel US32D/630 – Satin Stainless Steel Flat Black Powder Coat Dark Bronze Powder Coat |
| ANSI          | J504                                                                                                                                                                                                                                                                                                                                                |