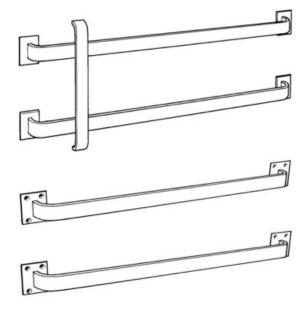

## Part# 414SP

## **Push/Pull Set**

Set consists of (2) 414S and (1) 414P

| Clearance     | 1-5/8" UNDER HORIZONTAL BAR                                                                                                                                                                                                                                                                                                                         |
|---------------|-----------------------------------------------------------------------------------------------------------------------------------------------------------------------------------------------------------------------------------------------------------------------------------------------------------------------------------------------------|
| Projection    | 2-3/8"                                                                                                                                                                                                                                                                                                                                              |
| Base          | 1-3/4"X3-1/2"                                                                                                                                                                                                                                                                                                                                       |
| Bar Spacing   | 8"                                                                                                                                                                                                                                                                                                                                                  |
| Fasteners     | Set consists of (2) 414S and (1) 414P                                                                                                                                                                                                                                                                                                               |
| Material Size | 3/8" × 1-1/2"                                                                                                                                                                                                                                                                                                                                       |
| Material      | Aluminum<br>Brass<br>Bronze<br>Stainless Steel                                                                                                                                                                                                                                                                                                      |
| Finishes      | US3/605 – Bright Brass US4/606 – Satin Brass US5/609 – Antique Brass US10/612 – Satin Bronze US10B/613 – Dark Bronze Oxidized US26/625 – Bright Chrome Plated US26D/626 – Satin Chrome Plated US28/628 – Satin Anodized Aluminum US32/629 – Bright Stainless Steel US32D/630 – Satin Stainless Steel Flat Black Powder Coat Dark Bronze Powder Coat |
| ANSI          | J504                                                                                                                                                                                                                                                                                                                                                |