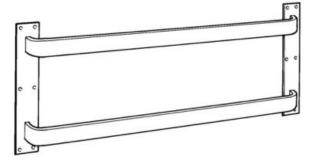

## **Part# 415S**

## **Push Unit**

Specify push bar center to center dimension Consists of (2) 414 & (2) Base Plates

| Clearance     | 1-5/8"                                                                                                                                                                                                                                                                                                                                              |
|---------------|-----------------------------------------------------------------------------------------------------------------------------------------------------------------------------------------------------------------------------------------------------------------------------------------------------------------------------------------------------|
| Projection    | 2"                                                                                                                                                                                                                                                                                                                                                  |
| Base          | 2" × 12" × 1/8"                                                                                                                                                                                                                                                                                                                                     |
| Bar Spacing   | 8"                                                                                                                                                                                                                                                                                                                                                  |
| Fasteners     | #8 x 1 SMS or MS                                                                                                                                                                                                                                                                                                                                    |
| Material Size | 3/8" × 1-1/2"                                                                                                                                                                                                                                                                                                                                       |
| Material      | Aluminum<br>Brass<br>Bronze<br>Stainless Steel                                                                                                                                                                                                                                                                                                      |
| Finishes      | US3/605 – Bright Brass US4/606 – Satin Brass US5/609 – Antique Brass US10/612 – Satin Bronze US10B/613 – Dark Bronze Oxidized US26/625 – Bright Chrome Plated US26D/626 – Satin Chrome Plated US28/628 – Satin Anodized Aluminum US32/629 – Bright Stainless Steel US32D/630 – Satin Stainless Steel Flat Black Powder Coat Dark Bronze Powder Coat |
| ANSI          | J504                                                                                                                                                                                                                                                                                                                                                |