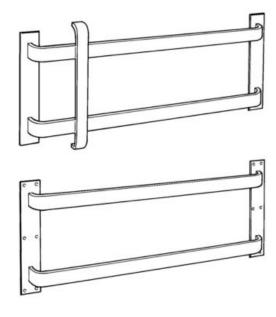

## **Part# 415SP**

## **Push/Pull Set**

Set consists of (1) 415S and (1) 415P

| Clearance     | 1-5/8"                                                                                                                                                                                                                                                                                                                                              |
|---------------|-----------------------------------------------------------------------------------------------------------------------------------------------------------------------------------------------------------------------------------------------------------------------------------------------------------------------------------------------------|
| Projection    | 2-3/8"                                                                                                                                                                                                                                                                                                                                              |
| Base          | 2" × 12" × 1/8"                                                                                                                                                                                                                                                                                                                                     |
| Bar Spacing   | 8"                                                                                                                                                                                                                                                                                                                                                  |
| Fasteners     | #8 x 1 SMS or MS                                                                                                                                                                                                                                                                                                                                    |
| Material Size | 3/8" × 1-1/2"                                                                                                                                                                                                                                                                                                                                       |
| Material      | Aluminum<br>Brass<br>Bronze<br>Stainless Steel                                                                                                                                                                                                                                                                                                      |
| Finishes      | US3/605 – Bright Brass US4/606 – Satin Brass US5/609 – Antique Brass US10/612 – Satin Bronze US10B/613 – Dark Bronze Oxidized US26/625 – Bright Chrome Plated US26D/626 – Satin Chrome Plated US28/628 – Satin Anodized Aluminum US32/629 – Bright Stainless Steel US32D/630 – Satin Stainless Steel Flat Black Powder Coat Dark Bronze Powder Coat |
| ANSI          | J504                                                                                                                                                                                                                                                                                                                                                |