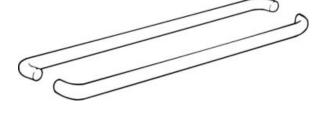

## **Push Bar Set**

Specify push bar center to center dimension

| Clearance     | Push Bar: 1-1/8"                                                                                                                                                                                                                     |
|---------------|--------------------------------------------------------------------------------------------------------------------------------------------------------------------------------------------------------------------------------------|
| Projection    | Push Bar: 2-1/8"                                                                                                                                                                                                                     |
| Fasteners     | Standard: (2) Type 5MD - Back to Back Conehead                                                                                                                                                                                       |
| Material Size | Push Bar/Pull: 1" Ø Solid                                                                                                                                                                                                            |
| Material      | Aluminum Brass Bronze Stainless Steel                                                                                                                                                                                                |
| Finishes      | US3/605 – Bright Brass US4/606 – Satin Brass US5/609 – Antique Brass US10/612 – Satin Bronze US10B/613 – Dark Bronze Oxidized US28/628 – Satin Anodized Aluminum US32/629 – Bright Stainless Steel US32D/630 – Satin Stainless Steel |