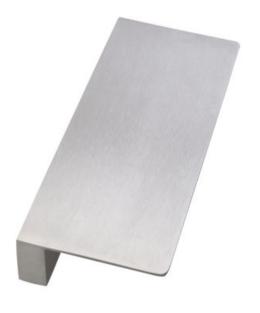

## **Offset Pull**

Specify door thickness if other than 1-3/4"

| Centers            | 10"                                                                                                                         |
|--------------------|-----------------------------------------------------------------------------------------------------------------------------|
| Overall            | 12"                                                                                                                         |
| Clearance          | 2"                                                                                                                          |
| Projection         | 2-1/8"                                                                                                                      |
| Offset             |                                                                                                                             |
| Base               | 1" × 12"                                                                                                                    |
| Finishes           | US32/629 – Bright Stainless Steel<br>US32D/630 – Satin Stainless Steel<br>Flat Black Powder Coat<br>Dark Bronze Powder Coat |
| Material Size      | 5" × 12"                                                                                                                    |
| Standard Fasteners | Type 1MD - 5/16-18 × 2-1/2 Thru Bolt & Finish Washer                                                                        |
| ANSI               | J409                                                                                                                        |