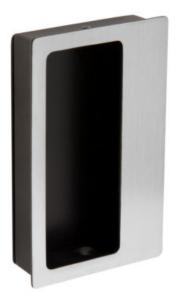

## Flush Pull Concealed in Cup

| Opening            | 7/8" × 2-3/8"                                                                                                                    |
|--------------------|----------------------------------------------------------------------------------------------------------------------------------|
| Projection         | 3/32"                                                                                                                            |
| Material Size      | 1-15/16" × 3" x 5/8"                                                                                                             |
| Standard Fasteners | #8 x 1" Oval Head Sheet Metal Screws                                                                                             |
| Finishes           | US10B/613 – Dark Bronze Oxidized<br>US26/625 – Bright Chrome Plated<br>US26D/626 – Satin Chrome Plated<br>Flat Black Powder Coat |
| ANSI               | J403                                                                                                                             |