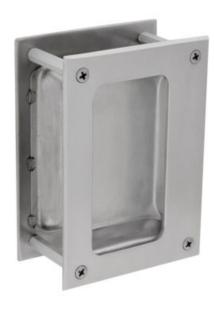

## **Part# 459BB**

## Back to Back w/Sleeves

Specify door thickness if other than 1-3/4" Can be used on 1-3/8" doors

| Opening            | 1-3/4" × 3-1/2"                                                                                                                                                                                                                                                                                                                                     |
|--------------------|-----------------------------------------------------------------------------------------------------------------------------------------------------------------------------------------------------------------------------------------------------------------------------------------------------------------------------------------------------|
| Projection         | 1/8"                                                                                                                                                                                                                                                                                                                                                |
| Material Size      | 3-3/8" × 4-3/4" x .125                                                                                                                                                                                                                                                                                                                              |
| Standard Fasteners | Back-to-Back (8) 6-32 Machine Screw and (4) Sleeves                                                                                                                                                                                                                                                                                                 |
| Finishes           | US3/605 – Bright Brass US4/606 – Satin Brass US5/609 – Antique Brass US10/612 – Satin Bronze US10B/613 – Dark Bronze Oxidized US26/625 – Bright Chrome Plated US26D/626 – Satin Chrome Plated US28/628 – Satin Anodized Aluminum US32/629 – Bright Stainless Steel US32D/630 – Satin Stainless Steel Flat Black Powder Coat Dark Bronze Powder Coat |
| ANSI               | J403                                                                                                                                                                                                                                                                                                                                                |