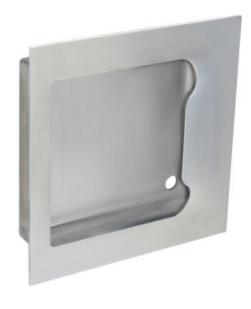

## Part# 460

## Flush Pull 5 x 5 ADA-Concealed in Cup

Specify door thickness if other than 1-3/4"

| Opening            | 3-1/2" × 3"                                                                                                                 |
|--------------------|-----------------------------------------------------------------------------------------------------------------------------|
| Projection         | 1/8"                                                                                                                        |
| Material Size      | 5" × 5" x.125                                                                                                               |
| Standard Fasteners | 10-24 x 5/8" Security Torx with Sex Nuts                                                                                    |
| Finishes           | US32/629 – Bright Stainless Steel<br>US32D/630 – Satin Stainless Steel<br>Flat Black Powder Coat<br>Dark Bronze Powder Coat |
| ANSI               | J403                                                                                                                        |