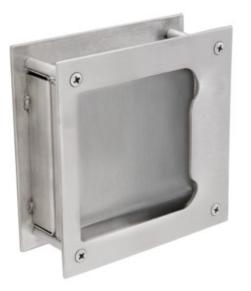

## Part# 460BB

## Flush Pull 5 × 5 ADA-Back to Back w/Sleeves

Specify door thickness if other than  $1-\frac{3}{4}$ ". Consists of (2) Part # 460S

| Opening       | 3-1/2" × 3"                                                                                                                 |
|---------------|-----------------------------------------------------------------------------------------------------------------------------|
| Projection    | 1/8"                                                                                                                        |
| Fasteners     | (8) 8-32 MS and (4) Threaded Sleeves                                                                                        |
| Material Size | 5" × 5" x.125                                                                                                               |
| Finishes      | US32/629 – Bright Stainless Steel<br>US32D/630 – Satin Stainless Steel<br>Flat Black Powder Coat<br>Dark Bronze Powder Coat |
| ANSI          | J403                                                                                                                        |
|               |                                                                                                                             |