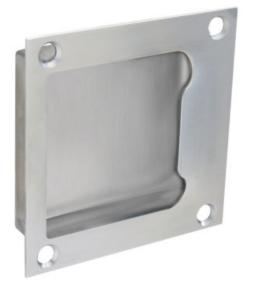

## Part# 460S

## Flush Pull 5 × 5 ADA-Surface Mounted in Corners

Specify door thickness if other than 1-3/4"

| Opening       | 3-1/2" × 3"                                                                                                                 |
|---------------|-----------------------------------------------------------------------------------------------------------------------------|
| Projection    | 1/8"                                                                                                                        |
| Material Size | 5" × 5" x.125                                                                                                               |
| Finishes      | US32/629 – Bright Stainless Steel<br>US32D/630 – Satin Stainless Steel<br>Flat Black Powder Coat<br>Dark Bronze Powder Coat |
| ANSI          | J303                                                                                                                        |