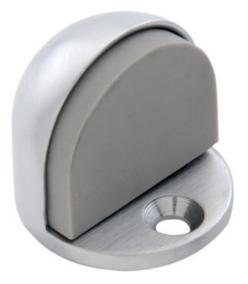

## **Universal Dome Stop**

Can be used as low or high dome application.

| 1-3/4" diameter x 1-5/8" High x 1/4" Base thickness                                           |
|-----------------------------------------------------------------------------------------------|
| Forged Brass with Gray Rubber Bumper                                                          |
| US10B/613 – Dark Bronze Oxidized<br>US26D/626 – Satin Chrome Plated<br>Flat Black Powder Coat |
| L02161                                                                                        |
| Supplied with wood screws and machine screws with anchors.                                    |
|                                                                                               |