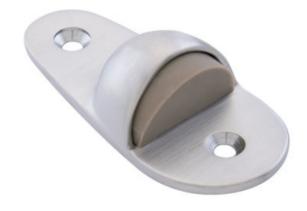

## **Low Slipper Dome Stop**

Traditional slipper low dome design.

| Size               | 1-11/16" x 4" x 5/16" Base x 1" High                                                         |
|--------------------|----------------------------------------------------------------------------------------------|
| Material           | Forged Brass with Gray Rubber Bumper                                                         |
| Finishes           | US26/625 – Bright Chrome Plated<br>US26D/626 – Satin Chrome Plated<br>Flat Black Powder Coat |
| Standard Fasteners | Supplied with wood screws and machine screws with anchors.                                   |