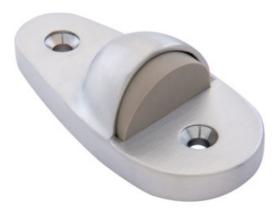

## **High Slipper Dome Stop**

Traditional slipper high dome design.

| Size               | 2" × 4" x 1/2" Base x 1-1/4" High                          |
|--------------------|------------------------------------------------------------|
| Material           | Cast Brass with Gray Rubber Bumper                         |
| Finishes           | US26D/626 – Satin Chrome Plated<br>Flat Black Powder Coat  |
| Standard Fasteners | Supplied with wood screws and machine screws with anchors. |