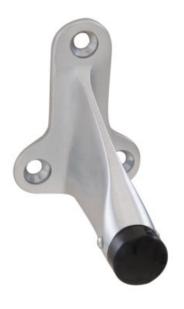

## **Wedge Stop**

Heavy duty wall stop for commercial applications.

| Size     | 2-1/4" x 3" Base x 3-3/4" Projection |
|----------|--------------------------------------|
| Material | Cast Brass                           |
| Finishes | US26D/626 – Satin Chrome Plated      |