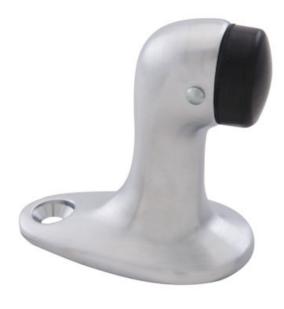

## Heavy Duty Floor Stop - 2-1/8" Projection

Commercial grade door stop for high traffic conditions. Includes mounting hardware for all floor construction applications.

| Size               | 1-1/2" x 2-12" Base x 2-1/8" Projection                                                                                                                             |
|--------------------|---------------------------------------------------------------------------------------------------------------------------------------------------------------------|
| Material           | Cast Brass or Bronze with Black Bumper                                                                                                                              |
| Finishes           | US3/605 – Bright Brass<br>US10/612 – Satin Bronze<br>US10B/613 – Dark Bronze Oxidized<br>US26/625 – Bright Chrome Plated<br>US26D/626 – Satin Chrome Plated         |
| ANSI               | L02131                                                                                                                                                              |
| Standard Fasteners | (1) #14 x 1-1/2" SMS with plastic anchor<br>(1) 1/4-20 x 3/4" MS with lead anchor<br>(1) 5/16-18 x 2-1/2" stud with lead anchor<br>(1) 5/16-18 x 2-1/2" hanger bolt |