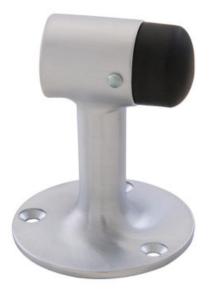

## **Part# 535S**

## **Heavy Duty Floor Stop**

Commercial grade door stop for high traffic conditions. Easy surface mount installation.

| Size      | 2-1/2" Diameter Base x 3-1/8" High     |
|-----------|----------------------------------------|
| Material  | Cast Brass or Bronze with Black Bumper |
| Fasteners | (3) #10 x 1" SMS with plastic anchor   |
| Finishes  | US26D/626 – Satin Chrome Plated        |
| ANSI      | L02131                                 |