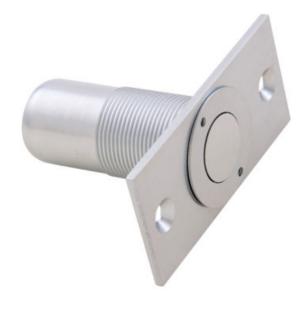

## **Dust Proof Strike**

Remove face plate for use with carpets or threshold applications. Can be used with all Burns manual, automatic flush bolts and 9000 Series Locking Pulls. Universal screw package included for all installations.

| Size      | 1-3/8" x 2-7/8" Face Plate 7/8" Barrel Diameter                                                                                                                                                                |
|-----------|----------------------------------------------------------------------------------------------------------------------------------------------------------------------------------------------------------------|
| Material  | Brass                                                                                                                                                                                                          |
| Fasteners | (2) #8 x 1" FH SMS With Plastic Anchors                                                                                                                                                                        |
| Finishes  | US3/605 – Bright Brass<br>US4/606 – Satin Brass<br>US10/612 – Satin Bronze<br>US10B/613 – Dark Bronze Oxidized<br>US26/625 – Bright Chrome Plated<br>US26D/626 – Satin Chrome Plated<br>Flat Black Powder Coat |
| ANSI      | L04021                                                                                                                                                                                                         |