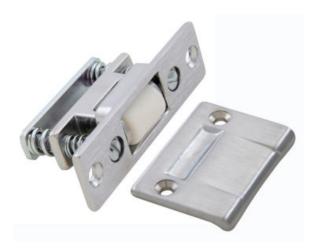

## **Roller Latch - Cast Strike**

Designed for use on interior doors. Projection of roller is adjustable for various door clearances. Latch pressure can be adjusted after installation.

| Size      | 1" x 3-3/8", Strike: 2-1/4" x 1-11/16"                                                                                                                                               |
|-----------|--------------------------------------------------------------------------------------------------------------------------------------------------------------------------------------|
| Strike    | Standard Cast Strike                                                                                                                                                                 |
| Material  | Forged Brass                                                                                                                                                                         |
| Fasteners | (2) #10 × 1-1/2 FH SMS - WS<br>(2) 8-32 × 3/4 FH MS (Strike)                                                                                                                         |
| Finish    | US3/605 – Bright Brass<br>US4/606 – Satin Brass<br>US10/612 – Satin Bronze<br>US10B/613 – Dark Bronze Oxidized<br>US26/625 – Bright Chrome Plated<br>US26D/626 – Satin Chrome Plated |
| ANSI      | E09091                                                                                                                                                                               |