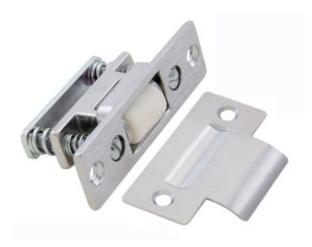

## Part# 550 x SP1

## Roller Latch - 1-1/8" X 2-3/4" Strike

Designed for use on interior doors. Projection of roller is adjustable for various door clearances. Latch pressure can be adjusted after installation.

Size 1" × 3-3/8", SP1 Strike (T Strike) : 2-3/4" × 1-1/8"

Material Forged Brass

Fasteners (2)  $8-32 \times 3/4$  FH MS (Strike)

(2)  $\#10 \times 1-1/2 \text{ FH SMS - WS}$ (2)  $\#8 \times 1$ " FH SMS (Strike)

Finishes US3/605 – Bright Brass

US4/606 – Satin Brass US10/612 – Satin Bronze