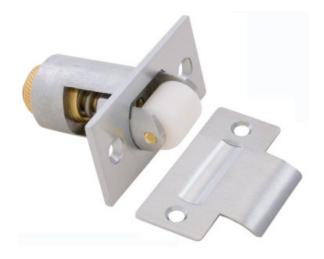

## Part# 553 x SP1

## Roller Latch (161 Prep) w/ SP1 Strike

Designed to fit in a 1" diameter bore.

| Size      | 1-1/8" × 2-1/4" × 1" Diameter Bore, SP1 Strike (T Strike): 2-3/4" × 1-1/8" |
|-----------|----------------------------------------------------------------------------|
| Material  | Brass                                                                      |
| Fasteners | (4) #8 × 1 FH SMS<br>(2) 8-32 × 3/4 FH MS (Strike)                         |
| Finishes  | US26D/626 – Satin Chrome Plated                                            |