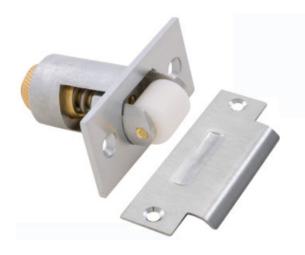

## Part# 553 x SP2

## Roller Latch w/ SP2 Strike

| Size      | 1-1/8" × 2-1/4" × 1" Diameter Bore, SP2 Strike: 1-1/4" × 4-7/8" |
|-----------|-----------------------------------------------------------------|
| Material  | Brass                                                           |
| Fasteners | (2) 12-24 × 1/2 FH MS (Strike)<br>(2) #12 × 3/4 FH SMS (Strike) |
| Finishes  | US26D/626 – Satin Chrome Plated                                 |