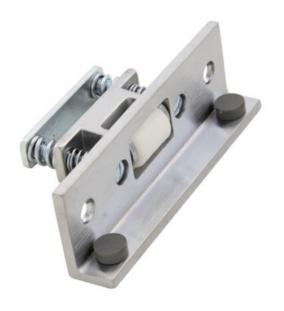

## **Roller Latch with Stop**

3/16" thick angle face equipped with door silencers to provide a combination door stop and roller latch. Specified where frame stop strip is not required, can be installed on head frames or side jambs.

| Size      | 1-1/2" × 4-1/2", Strike: 2-1/4" × 1-1/8"                                                                                                          |
|-----------|---------------------------------------------------------------------------------------------------------------------------------------------------|
| Material  | Solid Brass                                                                                                                                       |
| Fasteners | (2) 8-32 × 3/4 FH MS (Strike)<br>(2) #8 × 1-1/2 FH SMS                                                                                            |
| Finishes  | US3/605 – Bright Brass<br>US4/606 – Satin Brass<br>US10/612 – Satin Bronze<br>US10B/613 – Dark Bronze Oxidized<br>US26/625 – Bright Chrome Plated |