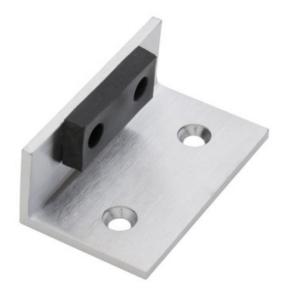

## **Single Door Angle Stop**

| Size      | 1-1/2" × 2-1/2" Base x 1" Height                |
|-----------|-------------------------------------------------|
| Material  | Solid Brass                                     |
| Fasteners | (2) #10 × 1-1/2 FH MS<br>(2) 10-24 × 1/2" FH MS |
| Finishes  | US26D/626 – Satin Chrome Plated                 |