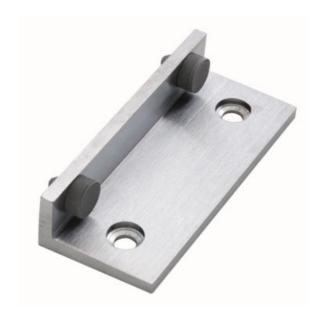

## Part# 557

## **Angle Stop for Pair of Doors**

| Size      | 1-1/2" x 3-1/2" Base x 3/4" Height            |
|-----------|-----------------------------------------------|
| Material  | Solid Brass                                   |
| Fasteners | (2) #12 × 1-1/4 FH MS<br>(2) 12-24 × 1" FH MS |
| Finishes  | US26D/626 – Satin Chrome Plated               |