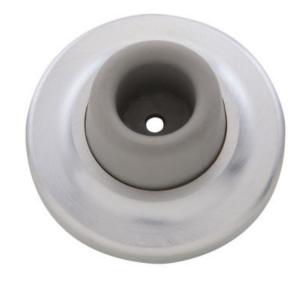

## **Cast Concave Wall Stop**

| Size      | 2-3/8" Diameter x 1-3/16" Projection                                                                                                                                        |
|-----------|-----------------------------------------------------------------------------------------------------------------------------------------------------------------------------|
| Material  | Cast Brass or Bronze with Gray Bumper                                                                                                                                       |
| Fasteners | #8 x 1-1/2 RHWS with plastic anchor and plastic toggle                                                                                                                      |
| Finishes  | US3/605 – Bright Brass<br>US4/606 – Satin Brass<br>US10/612 – Satin Bronze<br>US10B/613 – Dark Bronze<br>US26/625 – Bright Chrome Plated<br>US26D/626 – Satin Chrome Plated |
| ANSI      | L02251                                                                                                                                                                      |