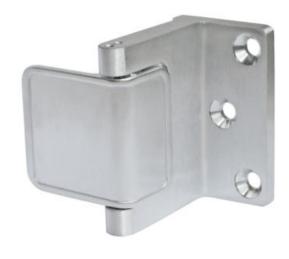

## **Security Door Guard**

Frame reinforcement recommended. Modern style.

 Size
 1-1/2" x 2-3/16" Proj. x 1-5/8"

 Material
 Brass

 Fasteners
 (3) #12 x 1-1/2" x 1-1/2" FHWS

Finishes US3/605 – Bright Brass

US4/606 – Satin Brass US10/612 – Satin Bronze