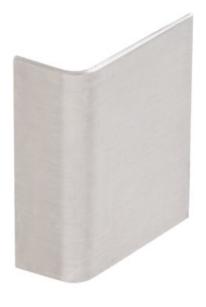

## **Part# 580EP**

## **Door Guard Edge Protector Only**

| Size      | 1" X 7/16" X 1-1/4"                                                                                                                                                                      |
|-----------|------------------------------------------------------------------------------------------------------------------------------------------------------------------------------------------|
| Material  | .037" Brass, Bronze, Stainless Steel                                                                                                                                                     |
| Fasteners | Tape Mount                                                                                                                                                                               |
| Finishes  | US3/605 – Bright Brass<br>US4/606 – Satin Brass<br>US10/612 – Satin Bronze<br>US10B/613 – Dark Bronze Oxidized<br>US32/629 – Bright Stainless Steel<br>US32D/630 – Satin Stainless Steel |