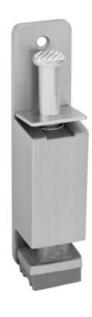

## Part# 582

## **Plunger Stop - Square Face**

Replacement rubber shoe #582S available

| Size      | 6-1/4" x 1-1/2" Base 1-5/8" Throw   |
|-----------|-------------------------------------|
| Material  | Cast Aluminum with gray rubber shoe |
| Fasteners | (2) #8 × 1 FH SMS                   |
| Finishes  | US28/628 – Satin Anodized Aluminum  |
| ANSI      | L11401                              |