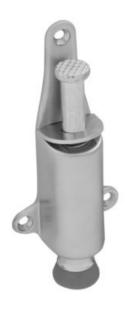

## Part# 583

## **Plunger Stop - Round Face**

Replacement rubber shoe #583S available

**Size** 5-3/8 × 2-1/4" Base 1-1/4" Projection 1-1/4" Throw

Material Solid Cast Brass with gray rubber shoe

Fasteners (3)  $\#8 \times 3/4$  OH SMS

Finishes US3/605 – Bright Brass

US10B/613 – Dark Bronze Oxidized US26D/626 – Satin Chrome Plated

**ANSI** L01411

Copyright ©2025 Burns Manufacturing Inc. All rights reserved. Reproduction in whole or in part without the express written permission of Burns Manufacturing Inc. is prohibited.