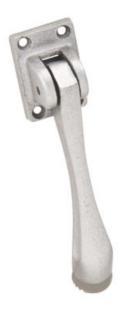

## Part# 585-5

## Kick Down Door Stop - 5"

Replacement rubber shoe #585S available

| Size      | 1-7/16" x 2-1/8" Base x 5" Arm                                             |
|-----------|----------------------------------------------------------------------------|
| Material  | Cast Iron with Black Rubber Shoe                                           |
| Fasteners | (4) #6 × 3/4 OH SMS                                                        |
| Finishes  | Sprayed Aluminum<br>Sprayed Brass<br>Sprayed Bronze<br>Sprayed Dark Bronze |
| ANSI      | L01381                                                                     |